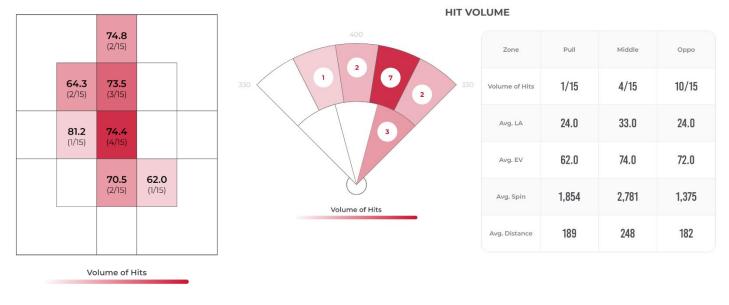

dwest Prospect's Sioux Falls**

## **Showcase**

## <u>Results</u>

## June 7<sup>th</sup>, 2024

# <u>Gunnar Alfson</u>

60 Yard Dash Times

8.34, 8.32

IF Velocity

63-64mph

**OF Velocity** 

59-62mph

### **1B - Velocity**

<u>C - Velocity</u>

**C- Pop Times** 

|               | Avg   | Max   | Hard Hit Avg | Batting Avg. | 0.600 |
|---------------|-------|-------|--------------|--------------|-------|
| Exit Velocity | 72.0  | 81.2  | 75.9         | XWOBA        | 0.444 |
| Launch Angle  | 14.8  | 55.0  | 21.2         | Slugging     | 0.600 |
| Direction     | 9.9°R | 35°R  | 19.2°R       | Hard Hit %   | 60%   |
| Distance      | 111   | 282   | 197          | Bombs %      | 33.3% |
| Spin Rate     | 1,782 | 3,244 | 1,729        | Ropes %      | 13.3% |

### EXIT VELOCITY BY ZONE



HIT CLASSIFICATION



#### HIT OUTCOMES



### DATA