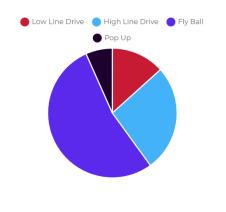

Falls**

## **Showcase**

## <u>Results</u>

## June 7<sup>th</sup>, 2024

# <u>Gunnar Alfson</u>

60 Yard Dash Times

8.34, 8.32

IF Velocity

63-64mph

**OF Velocity** 

59-62mph

### **1B - Velocity**

<u>C - Velocity</u>

**C- Pop Times** 

|               | Avg   | Max   | Hard Hit Avg | Batting Avg. | 0.600 |
|---------------|-------|-------|--------------|--------------|-------|
| Exit Velocity | 72.0  | 81.2  | 75.9         | XWOBA        | 0.444 |
| Launch Angle  | 14.8  | 55.0  | 21.2         | Slugging     | 0.600 |
| Direction     | 9.9°R | 35°R  | 19.2°R       | Hard Hit %   | 60%   |
| Distance      | 111   | 282   | 197          | Bombs %      | 33.3% |
| Spin Rate     | 1,782 | 3,244 | 1,729        | Ropes %      | 13.3% |

### EXIT VELOCITY BY ZONE



HIT CLASSIFICATION



#### HIT OUTCOMES



### DATA