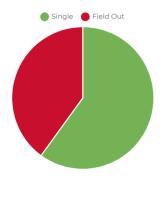

se**

## <u>Results</u>

## June 7<sup>th</sup>, 2024

# <u>Gunnar Alfson</u>

60 Yard Dash Times

8.34, 8.32

IF Velocity

63-64mph

**OF Velocity** 

59-62mph

### **1B - Velocity**

<u>C - Velocity</u>

**C- Pop Times** 

|               | Avg   | Max   | Hard Hit Avg | Batting Avg. | 0.600 |
|---------------|-------|-------|--------------|--------------|-------|
| Exit Velocity | 72.0  | 81.2  | 75.9         | XWOBA        | 0.444 |
| Launch Angle  | 14.8  | 55.0  | 21.2         | Slugging     | 0.600 |
| Direction     | 9.9°R | 35°R  | 19.2°R       | Hard Hit %   | 60%   |
| Distance      | 111   | 282   | 197          | Bombs %      | 33.3% |
| Spin Rate     | 1,782 | 3,244 | 1,729        | Ropes %      | 13.3% |

### EXIT VELOCITY BY ZONE



HIT CLASSIFICATION



#### HIT OUTCOMES



### DATA